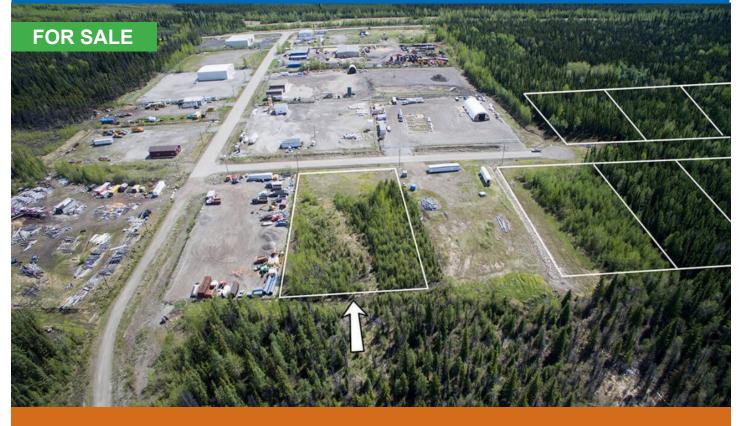

### Size

Size in Acres: 1.483 Acres

Dimensions: 196.85 ft by 328 ft

### **Features**

- Topography: Below Road, moderate to strong slope to rear of lot
- Services: Water, sewer, and electricity at lot line
- Access: Constructed access on Quarry Crescent
- Location: 12km south of Tumbler Ridge, on Heritage Highway 52

#### Location:

12 km south of Tumbler Ridge, on Heritage Highway 52