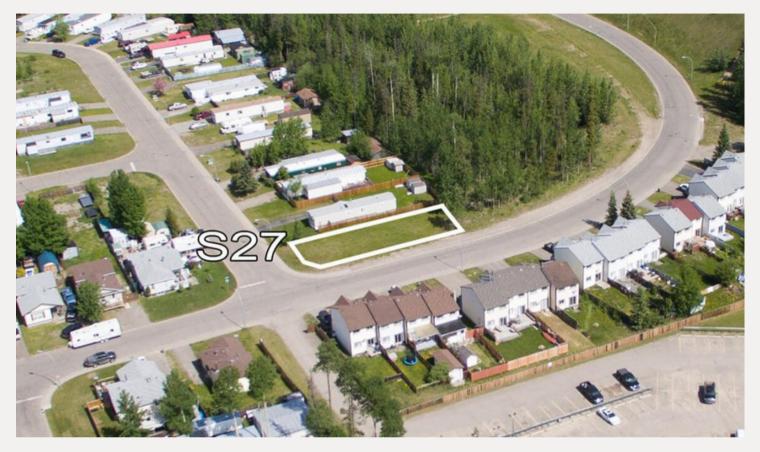

## **FOR SALE** SITE 27 | 103 MEIKLE AVENUE TUMBLER RIDGE, BC

#### Transaction

For Sale Residential Lot 1, District Lot 3164 Peace River District Plan 28296 PID 006020976

#### Size & Dimensions

6,625 Square Feet 27.8'x 29.5' x 131.2' x 48.8' x 111.6'

#### Access

Frontage on Spieker Avenue, access would be off Meikle Avenue

#### Location

Lower Bench Tumbler Ridge, BC