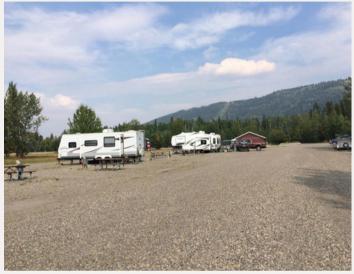

#### Services

Adjacent District-owned sani-dump and potable water station (not for sale). Shower/washroom and laundry facilities. Playground. 13 winterized sites.

### ABOUT:

A Prime Investment Opportunity! The Monkman RV Park is a cornerstone of Tumbler Ridge's growing tourism scene. Situated close to downtown, this full-service campground offers an incredible opportunity to invest in the thriving tourism industry of the second UNESCO Global Geopark in North America. With stunning views of the iconic Bergeron Cliffs and a central location near key recreational amenities, this property is perfectly positioned for success.