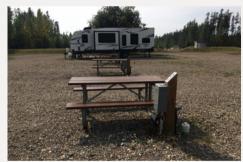

#### Services

Adjacent District-owned sani-dump and potable water station (not for sale). Shower/washroom and laundry facilities. Playground. 13 winterized sites.

### ABOUT:

A Prime Investment Opportunity! The Monkman RV Park is a cornerstone of Tumbler Ridge's growing tourism scene. Situated close to downtown, this full-service campground offers an incredible opportunity to invest in the thriving tourism industry of the second UNESCO Global Geopark in North America. With stunning views of the iconic Bergeron Cliffs and a central location near key recreational amenities, this property is perfectly positioned for success.