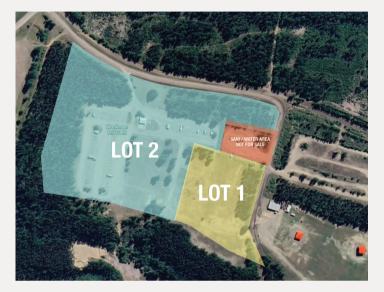

#### Transaction

For Sale Commercial Lot 1, Plan EPP142360 PID 032-429-819 Lot 2, Plan EPP142360 PID 032-429-827

#### Size

5.189 Acres (Lot 1 Vacant) 18.73 Acres (Monkman RV Park)