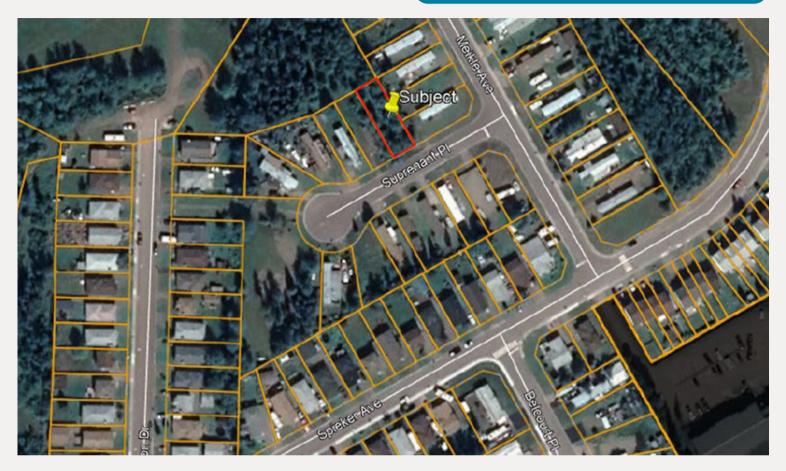

## SITE 22 | 52 SUPRENANT PLACE TUMBLER RIDGE, BC

\$10,000

APRRAISED VALUE - EFFECTIVE DECEMBER 1, 2023

#### Transaction

For Sale Residential Lot 22, District Lot 3164 Peace River District Plan 28296 PID 006021301

#### Size & Dimensions

4,913.18 Square Feet 39.4' x 124.7' (12m x 38m)

#### Access

Frontage on Suprenant Place

#### Location

Lower Bench Tumbler Ridge, BC