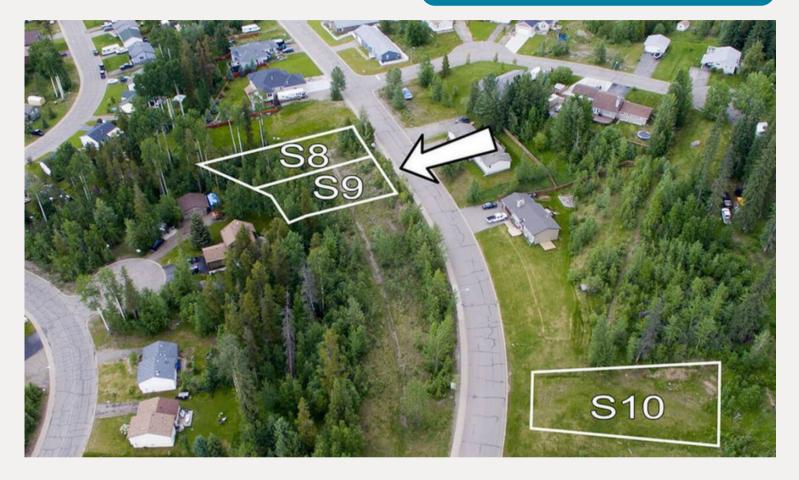

## **FOR SALE** SITE 9 | 128 KINUSEO AVENUE TUMBLER RIDGE, BC

#### Transaction

For Sale Residential Lot 101, District Lot 3164 Peace River District Plan 30291 PID 005-416-736

#### Location

Upper Bench Tumbler Ridge, BC

**PROPERTY FEATURES:** 

Size

9,365.7 Square Feet

#### Restrictive Covenant

Filled lot, requires an engineered foundation plan

Size

60' x 29' x 130.8' x 82' x 111.6' Zoning

R-2 Residential Large Lot

### **ABOUT:**

The District is open to selling residential parcels S8 and S9 together with a view to consolidating the two parcels into one larger lot. The combined assessed value of S8 and S9 is \$40,000.