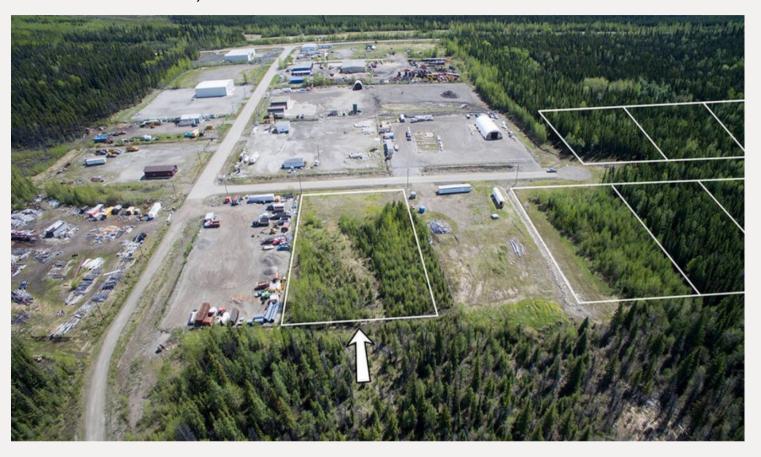

#### Transaction

For Sale Industrial Lot 1, District Lot 3184 Peace River District Plan BCP22621 PID 026611619

#### Size

1.483 Acres

#### **Dimensions**

196.85 ft by 328 ft

#### Location

12 km south of Tumbler Ridge, on Heritage Highway 52 in the Industrial Park Tumbler Ridge, BC

### Topography

Below Road, moderate to strong slope to rear of lot