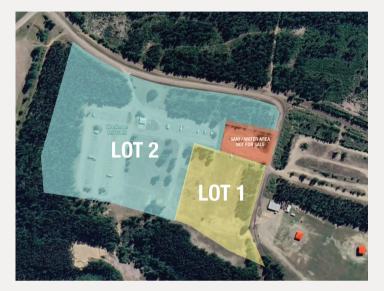

#### Services

Adjacent District-owned sani-dump and potable water station (not for sale). Shower/washroom and laundry facilities. Playground. 13 winterized sites.

## ABOUT:

A Prime Investment Opportunity! The Monkman RV Park is a cornerstone of Tumbler Ridge's growing tourism scene. Situated close to downtown, this full-service campground offers an incredible opportunity to invest in the thriving tourism industry of the second UNESCO Global Geopark in North America. With stunning views of the iconic Bergeron Cliffs and a central location near key recreational amenities, this property is perfectly positioned for success.