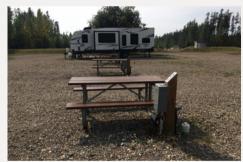

#### Services

Adjacent District-owned sani-dump and potable water station (not for sale). Shower/washroom and laundry facilities. Playground. 13 winterized sites.

## ABOUT:

A Prime Investment Opportunity! The Monkman RV Park is a cornerstone of Tumbler Ridge's growing tourism scene. Situated close to downtown, this full-service campground offers an incredible opportunity to invest in the thriving tourism industry of the second UNESCO Global Geopark in North America. With stunning views of the iconic Bergeron Cliffs and a central location near key recreational amenities, this property is perfectly positioned for success.