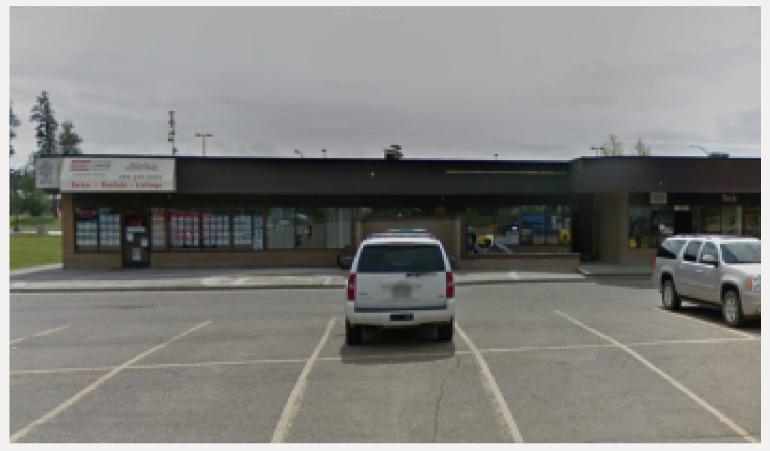

# **ABOUT:**

The strata title building in which the subject is located is situated on an approximately 13,024 SF (0.120 ha) parcel of land with frontage on Main Street and backing onto a shared parking lot for five existing commercial buildings. Within the site, the building is approximately 8,100 SF (753 m2) at sidewalk level, and 6,252 SF (581 m3) below grade. The property's existing use is a retail commercial or office unit, comprising 1,438 SF (133.6 m2) at sidewalk level, and 511 SF (47.5 m2) below grade. The above grade has an office finish, and the lower level is partitioned for storage only. The subject unit is unoccupied. It is unheated and has suffered water damage. The subject property is zoned C1 – Town Centre Commercial in the current District of Tumbler Ridge zoning bylaw 585, 2012 and as amended by Zoning Amendment Bylaw 690, 2020. There are four rights of way registered against the title – two in favour of the District of Tumbler Ridge and two in favour of British Columbia Hydro and Power Authority. All four are "inter alia" and allow access to the whole property as required for services.