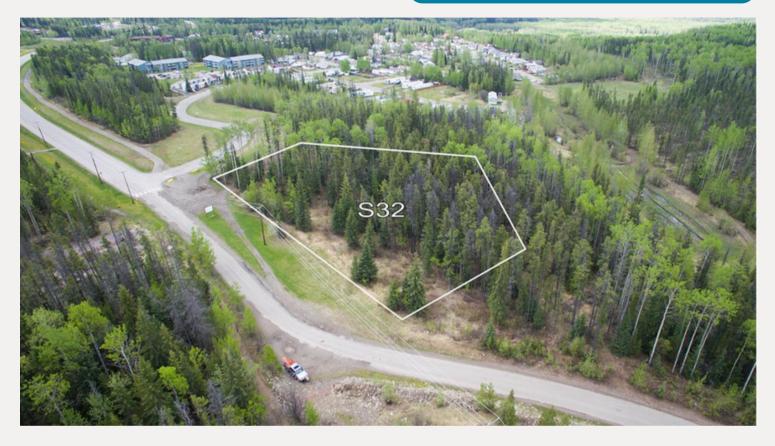

#### Transaction

For Sale Residential Lot 1 & Lot 2 District Lot 3164 Peace River District Plan 31181 Lot 1: PID 005224349 Lot 2: PID 005224365

#### Size

101,564 Square Feet

Access

From Monkman Way

Location Lower Bench overlooking Lower Bench Tumbler Ridge, BC

#### Services

Available along Spieker Avenue

Zoning

RM-2 High Density Multi Family

#### Topography

The site is located on a bench, with strong slopes downward from its west and southwest boundaries. Lot 1 slopes gently upwards from Monkman Way, and at the southeast boundary, downward to Lot 2, then Lot 2 slopes downward to Spieker Avenue.