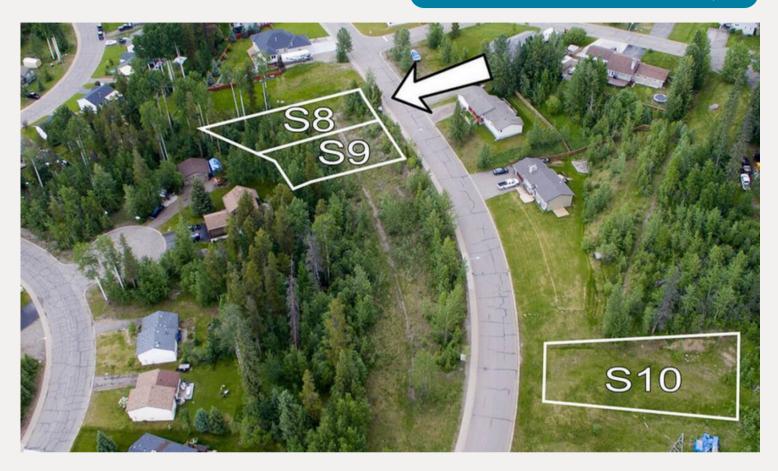

## SITE 8R | 132 KINUSEO AVENUE TUMBLER RIDGE, BC

\$28,200

APRRAISED VALUE - EFFECTIVE DECEMBER 1, 2023

#### Transaction

For Sale Residential Lot 102, District Lot 3164 Peace River District Plan 30291 PID 005-416-728

#### Access

Frontage on Kinuseo Avenue, residential access

#### Location

Upper Bench Tumbler Ridge, BC

#### Size

10,476.5 Square Feet

#### **Dimensions**

87' x 188.5' x 65.6' x 130.8'

#### Zoning

R-2 Residential Large Lot

#### Topography

Slope downward from road

## **ABOUT:**

The District is open to selling residential parcels S8 and S9 together with a view to consolidating the two parcels into one larger lot. The combined assessed value of S8 and S9 is \$40,000.