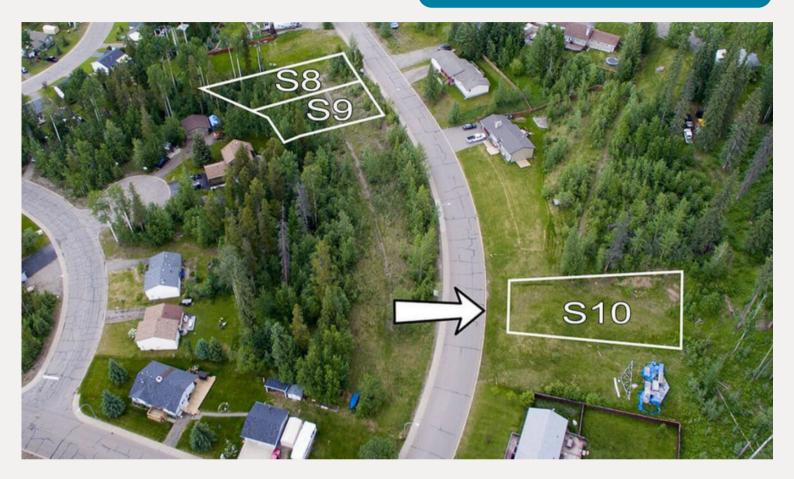

## SITE 10 | 115 KINUSEO AVENUE TUMBLER RIDGE, BC

\$27,200

APRRAISED VALUE - EFFECTIVE DECEMBER 1, 2023

#### Transaction

For Sale Residential Lot 91, District Lot 3164 Peace River District Plan 30291 PID 005-416-817

#### Access

Frontage on Kinuseo Avenue, residential access

#### Size

10,109.5 Square Feet Dimensions: 53' x 163.8' x 80' x 146.5'

#### Topography

Slope upward from road