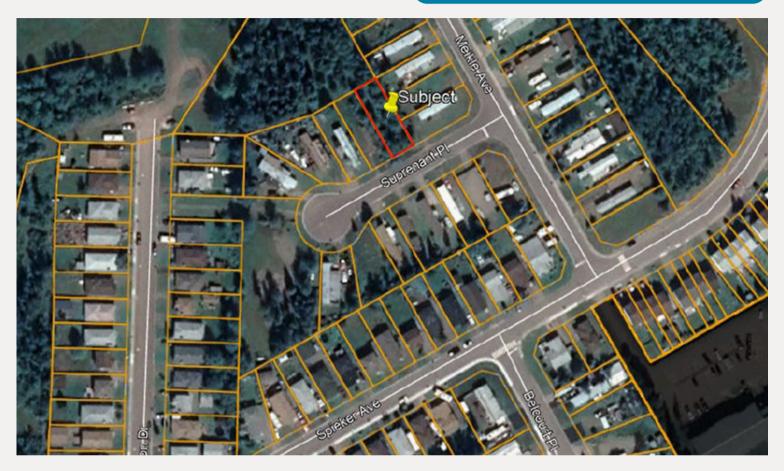

# SITE 22 | 52 SUPRENANT PLACE TUMBLER RIDGE, BC

\$14,250

APRRAISED VALUE - EFFECTIVE MARCH 03, 2025

## Access

Frontage on Suprenant Place

# Location

Lower Bench Tumbler Ridge, BC

## Topography

Above road grade, with an approximate 3' gain in elevation from curb to level building area. Backs on to treed green space.