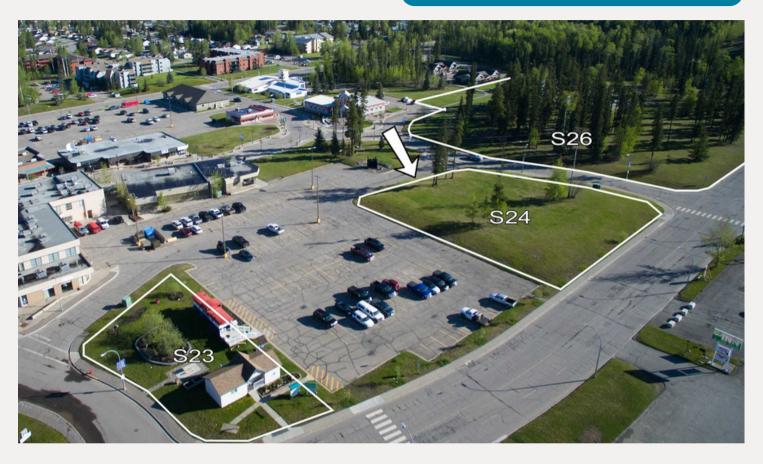

## **FOR SALE** SITE 24 | 290 SOUTHGATE LOT Q TUMBLER RIDGE, BC

#### Transaction

For Sale Commercial Lot Q, District Lot 3164 Peace River District Plan 28445 PID 005959560

#### Location

Middle Bench Tumbler Ridge, BC

Size

0.946 Acres 3,829.93 Square Meters

#### Zoning

C1-Town Centre Commercial

Topography

Reasonably flat

### **ABOUT:**

Immediately adjacent to a large parking lot and with a frontage on one of our busiest streets (Southgate) this property presents quite a few opportunities for development. Suitable for either a large commercial development, such as a mini-mall or for subdivision into smaller C1 lots.