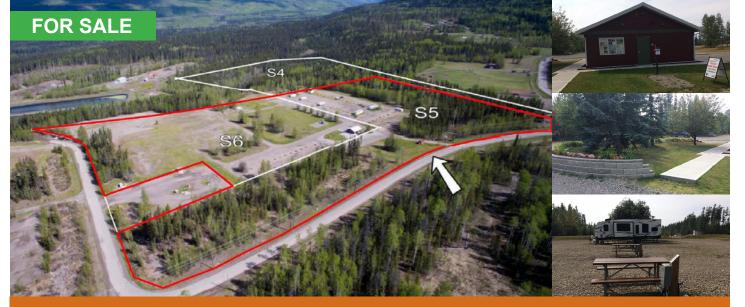

# Monkman RV Park Tumbler Ridge, BC

### Features

- Topography: Reasonably flat
- **Services:** Adjacent sanidump and potable water station
- **Services:** Shower/washroom and laundry facilities
- Services: Playground
- Services: Several winterized sites
- Access: Access via Monkman Way
- Location: Middle Bench

### Size

Size in Acres: Lot A - 11.76 acres Lot 1 - 13.39 acres

# Highlights

District of Tumbler Ridge

Effective Date: August 10, 2021

Economic Development Office (250) 242-4242 edo@dtr.ca

> INVESTTUMBLERRIDGE.CA TUMBLER RIDGE, BC

Offering an amazing view of Bergeron Cliffs and situated close to the heart of Tumbler Ridge's downtown, the Monkman RV Park is a gem for our growing tourism scene. Being the second UNESCO Global Geopark in North America, our tourism industry keeps booming every year. This is an exciting opportunity for savvy investors. There are two pricing alternatives, one that includes the sani-dump and water station, and one that does not.